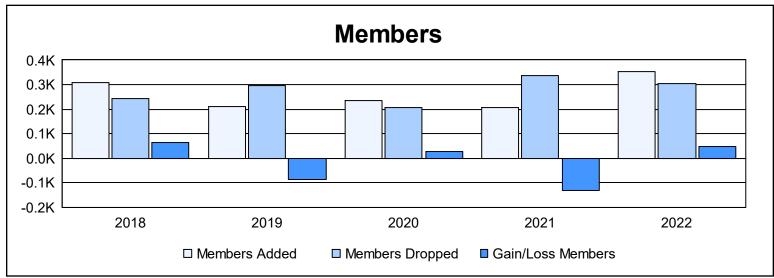

District LD 5

As of June 2022 Cumulative

| Year      | New<br>Clubs | Dropped<br>Clubs | Gain/<br>Loss<br>Clubs | New<br>Members | Charter<br>Members | Reinstate<br>Members | Transfer<br>Members | Total<br>Member<br>Added | Total<br>Members<br>Dropped | Gain/<br>Loss<br>Members |
|-----------|--------------|------------------|------------------------|----------------|--------------------|----------------------|---------------------|--------------------------|-----------------------------|--------------------------|
| 2017-2018 | 3            | 1                | 2                      | 191            | 102                | 7                    | 8                   | 308                      | 244                         | 64                       |
| 2018-2019 | 2            | 0                | 2                      | 139            | 51                 | 10                   | 11                  | 211                      | 298                         | -87                      |
| 2019-2020 | 4            | 0                | 4                      | 107            | 94                 | 12                   | 21                  | 234                      | 208                         | 26                       |
| 2020-2021 | 0            | 5                | -5                     | 133            | 13                 | 60                   | 2                   | 208                      | 338                         | -130                     |
| 2021-2022 | 4            | 6                | -2                     | 168            | 133                | 40                   | 10                  | 351                      | 305                         | 46                       |
| Average   | 3            | 2                | 0                      | 148            | 79                 | 26                   | 10                  | 262                      | 279                         | -16                      |