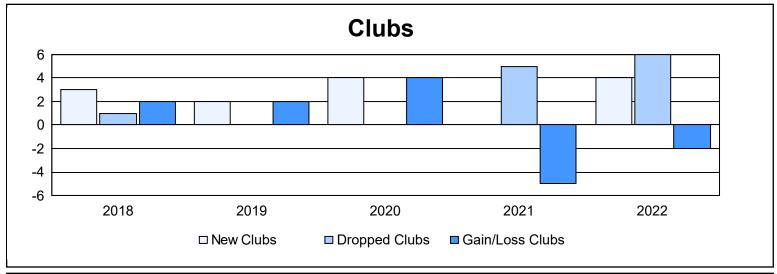

District LD 5

As of June 2022 Cumulative

| Year      | New<br>Clubs | Dropped<br>Clubs | Gain/<br>Loss<br>Clubs | New<br>Members | Charter<br>Members | Reinstate<br>Members | Transfer<br>Members | Total<br>Member<br>Added | Total<br>Members<br>Dropped | Gain/<br>Loss<br>Members |
|-----------|--------------|------------------|------------------------|----------------|--------------------|----------------------|---------------------|--------------------------|-----------------------------|--------------------------|
| 2017-2018 | 3            | 1                | 2                      | 191            | 102                | 7                    | 8                   | 308                      | 244                         | 64                       |
| 2018-2019 | 2            | 0                | 2                      | 139            | 51                 | 10                   | 11                  | 211                      | 298                         | -87                      |
| 2019-2020 | 4            | 0                | 4                      | 107            | 94                 | 12                   | 21                  | 234                      | 208                         | 26                       |
| 2020-2021 | 0            | 5                | -5                     | 133            | 13                 | 60                   | 2                   | 208                      | 338                         | -130                     |
| 2021-2022 | 4            | 6                | -2                     | 168            | 133                | 40                   | 10                  | 351                      | 305                         | 46                       |
| Average   | 3            | 2                | 0                      | 148            | 79                 | 26                   | 10                  | 262                      | 279                         | -16                      |